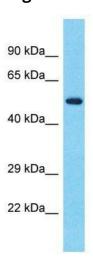

**Storage:** Store at -20°C as received.

**Stability:** Stable for 12 months from date of receipt.

Predicted Protein Size: 50 kDa

Gene Name: TBK1 binding protein 1

Database Link: NP 055541

Entrez Gene 9755 Human

## **Product images:**

Host: Rabbit

Target Name: TBKBP1

Sample Tissue: Fetal Lung Lysate

Antibody Dilution: 1.0µg/ml

Host: Rabbit; Target Name: TBKBP1; Sample Tissue: Fetal Lung lysates; Antibody Dilution:

1.0ug/ml