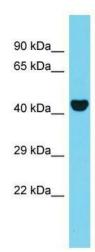

## **Product images:**

Host: Rabbit; Target Name: AAR2; Sample Tissue: 721\_B Whole Cell lysates; Antibody Dilution: 1.0ug/ml. AAR2 is supported by BioGPS gene expression data to be expressed in 721\_B