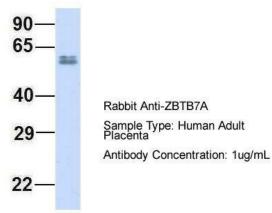

# **ZBTB7A**

Host: Rabbit; Target Name: ZBTB7A; Sample Tissue: Human Adult Placenta; Antibody Dilution: 1.0ug/ml

This product is to be used for laboratory only. Not for diagnostic or therapeutic use. ©2022 OriGene Technologies, Inc., 9620 Medical Center Drive, Ste 200, Rockville, MD 20850, US