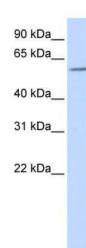

### **Product images:**

WB Suggested Anti-ZBTB7A Antibody Titration: 0.2-1 ug/ml; ELISA Titer: 1: 312500; Positive Control: Hela cell lysate