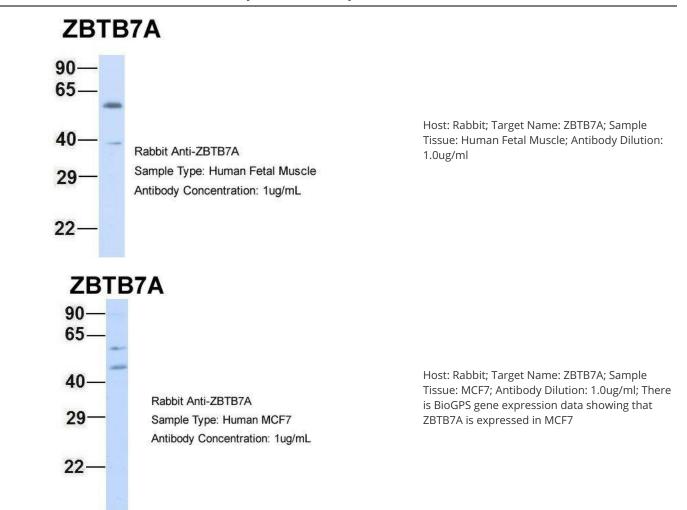

### **Product images:**

WB Suggested Anti-ZBTB7A Antibody Titration: 0.2-1 ug/ml; ELISA Titer: 1: 312500; Positive Control: Hela cell lysate