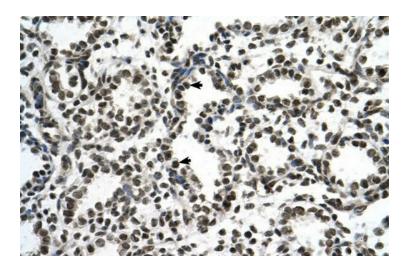

## **Product images:**

WB Suggested Anti-ZNF706 Antibody Titration: 0.2-1 ug/ml; Positive Control: Transfected 293T

Human Lung

This product is to be used for laboratory only. Not for diagnostic or therapeutic use. ©2022 OriGene Technologies, Inc., 9620 Medical Center Drive, Ste 200, Rockville, MD 20850, US