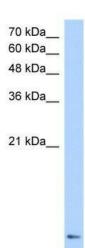

## **Product images:**

WB Suggested Anti-ZNF706 Antibody Titration: 0.2-1 ug/ml; Positive Control: Transfected 293T

Human Lung

This product is to be used for laboratory only. Not for diagnostic or therapeutic use. ©2022 OriGene Technologies, Inc., 9620 Medical Center Drive, Ste 200, Rockville, MD 20850, US