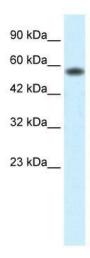

## **Product images:**

WB Suggested Anti-PCYOX1 Antibody Titration: 0.5ug/ml; Positive Control: Jurkat cell lysate

Human Liver

Rabbit Anti-PCYOX1 Antibody; Paraffin Embedded Tissue: Human alveolar cell; Cellular Data: Epithelial cells of renal tubule; Antibody Concentration: 4.0-8.0 ug/ml; Magnification: 400X