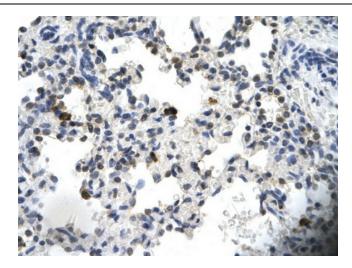

## **Product images:**

WB Suggested Anti-PCYOX1 Antibody Titration: 0.5ug/ml; Positive Control: Jurkat cell lysate

Human Liver

Rabbit Anti-PCYOX1 Antibody; Paraffin Embedded Tissue: Human alveolar cell; Cellular Data: Epithelial cells of renal tubule; Antibody Concentration: 4.0-8.0 ug/ml; Magnification: 400X