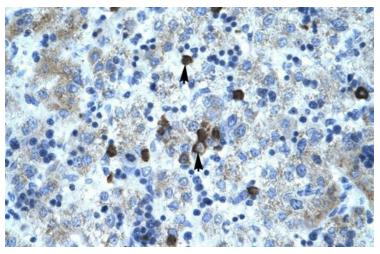

## **Product images:**

WB Suggested Anti-PCYOX1 Antibody Titration: 0.5ug/ml; Positive Control: Jurkat cell lysate

Human Liver

Rabbit Anti-PCYOX1 Antibody; Paraffin Embedded Tissue: Human alveolar cell; Cellular Data: Epithelial cells of renal tubule; Antibody Concentration: 4.0-8.0 ug/ml; Magnification: 400X