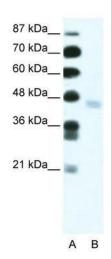

### **Product images:**

WB Suggested Anti-ZNF312 Antibody Titration: 2.5ug/ml; Positive Control: Jurkat cell lysate

This product is to be used for laboratory only. Not for diagnostic or therapeutic use. ©2025 OriGene Technologies, Inc., 9620 Medical Center Drive, Ste 200, Rockville, MD 20850, US