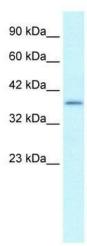

# **Product images:**

WB Suggested Anti-SOX18 Antibody Titration: 0.2-1 ug/ml; Positive Control: Human heart

Rabbit Anti-SOX18 Antibody; Paraffin Embedded Tissue: Human Kidney; Cellular Data: Epithelial cells of renal tubule; Antibody Concentration: 4.0-8.0 ug/ml; Magnification: 400X