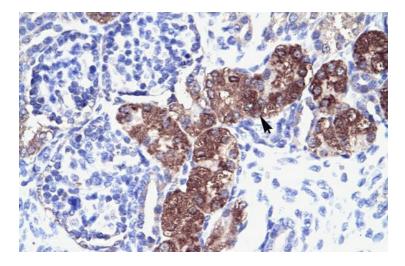

# **Product images:**

WB Suggested Anti-SOX18 Antibody Titration: 0.2-1 ug/ml; Positive Control: Human heart

Rabbit Anti-SOX18 Antibody; Paraffin Embedded Tissue: Human Kidney; Cellular Data: Epithelial cells of renal tubule; Antibody Concentration: 4.0-8.0 ug/ml; Magnification: 400X