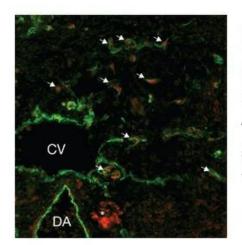

lymphatic endothelial cell tissue and primary (1/50 up to 1/500) secondary 1/200