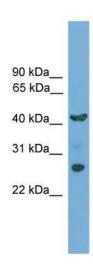

## **Product images:**

WB Suggested Anti-TMEM176A Antibody Titration: 0.2-1 ug/ml; ELISA Titer: 1: 312500; Positive Control: THP-1 cell lysate