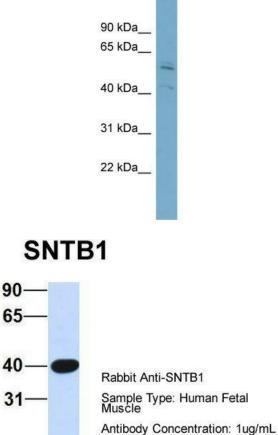

22.

WB Suggested Anti-SNTB1 Antibody Titration: 0.2-1 ug/ml; Positive Control: ACHN cell lysate

Host: Rabbit; Target Name: SNTB1; Sample Tissue: Human Fetal Muscle; Antibody Dilution: 1.0ug/ml

This product is to be used for laboratory only. Not for diagnostic or therapeutic use. ©2022 OriGene Technologies, Inc., 9620 Medical Center Drive, Ste 200, Rockville, MD 20850, US