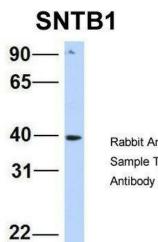

Rabbit Anti-SNTB1 Sample Type: Human HepG2 Antibody Concentration: 1ug/mL Host: Rabbit; Target Name: SNTB1; Sample Tissue: Human HepG2; Antibody Dilution: 1.0ug/ml; SNTB1 is strongly supported by BioGPS gene expression data to be expressed in Human HepG2 cells