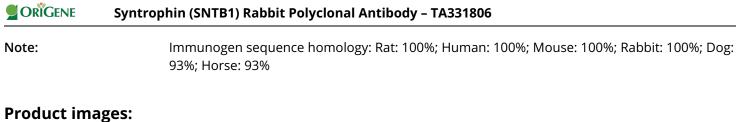

22.

WB Suggested Anti-SNTB1 Antibody Titration: 0.2-1 ug/ml; Positive Control: ACHN cell lysate

Host: Rabbit; Target Name: SNTB1; Sample Tissue: Human Fetal Muscle; Antibody Dilution: 1.0ug/ml

This product is to be used for laboratory only. Not for diagnostic or therapeutic use. ©2022 OriGene Technologies, Inc., 9620 Medical Center Drive, Ste 200, Rockville, MD 20850, US