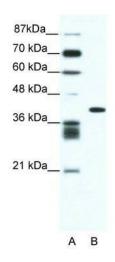

### **Product images:**

WB Suggested Anti-ALX4 Antibody Titration: 0.2-1 ug/ml; ELISA Titer: 1: 12500; Positive Control: Jurkat cell lysate