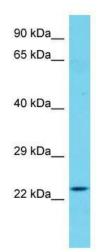

## **Product images:**

Host: Rabbit; Target Name: CXorf56; Sample Tissue: Fetal Heart lysates; Antibody Dilution: 1.0ug/ml

This product is to be used for laboratory only. Not for diagnostic or therapeutic use. ©2024 OriGene Technologies, Inc., 9620 Medical Center Drive, Ste 200, Rockville, MD 20850, US