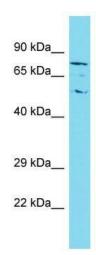

## **Product images:**

Host: Rabbit; Target Name: Tbc1d23; Sample Tissue: Mouse Spleen lysates; Antibody Dilution: 1.0ug/ml

This product is to be used for laboratory only. Not for diagnostic or therapeutic use. ©2022 OriGene Technologies, Inc., 9620 Medical Center Drive, Ste 200, Rockville, MD 20850, US