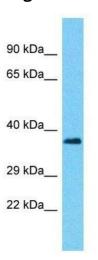

## **Product images:**

Host: Rabbit

Target Name: PUS7L

Sample Tissue: THP-1 Cell Lysate

Antibody Dilution: 1.0µg/ml

Host: Rabbit; Target Name: PUS7L; Sample Tissue: THP-1 Whole Cell lysates; Antibody

Dilution: 1.0ug/ml