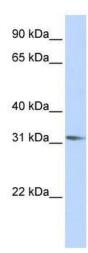

Predicted Protein Size: 32 kDa

**Gene Name:** Rhox homeobox family member 2

Database Link: NP 115887

Entrez Gene 84528 Human

Q9BQY4

Background: RHOXF2 belongs to the paired-like homeobox family, PEPP subfamily. It contains 1 homeobox

## **Product images:**

WB Suggested Anti-RHOXF2 Antibody Titration: 0.2-1 ug/ml; ELISA Titer: 1: 1562500; Positive Control: Hela cell lysate

**Human Testis**