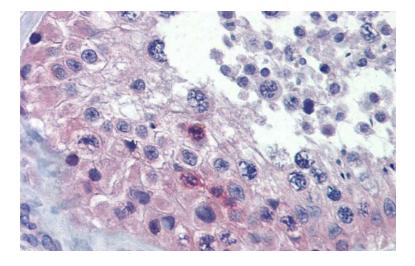

## **Product images:**

WB Suggested Anti-RHOXF2 Antibody Titration: 0.2-1 ug/ml; ELISA Titer: 1: 1562500; Positive Control: Hela cell lysate

**Human Testis**