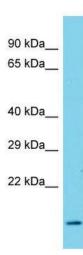

## **Product images:**

Host: Rabbit; Target Name: SNX22; Sample Tissue: Hela Whole Cell lysates; Antibody Dilution: 1.0ug/ml