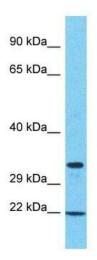

## **Product images:**

Host: Rabbit

Target Name: SAMD10

Sample Tissue: 786-0 Cell Lysate

Antibody Dilution: 1.0µg/ml

Host: Rabbit; Target Name: SAMD10; Sample Tissue: 786-0 Whole Cell lysates; Antibody

Dilution: 1.0ug/ml