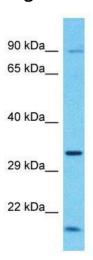

## **Product images:**

Host: Rabbit

Target Name: TCTEX1D1

Sample Tissue: HCT15 Cell Lysate

Antibody Dilution: 1.0µg/ml

Host: Rabbit; Target Name: TCTEX1D1; Sample Tissue: HCT15 Whole Cell lysates; Antibody

Dilution: 1.0ug/ml