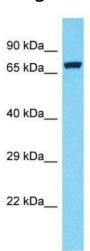

## **Product images:**

Host: Rabbit

Target Name: REXO1L1

Sample Tissue: RPMI-8226 Cell Lysate

Antibody Dilution: 1.0µg/ml

Host: Rabbit; Target Name: REXO1L1; Sample Tissue: RPMI-8226 Whole Cell lysates; Antibody

Dilution: 1.0ug/ml