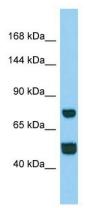

## **Product images:**

Host: Rabbit Target Name: CCDC39 Sample Type: Hela Whole cell lysates Antibody Dilution: 1.0ug/ml

This product is to be used for laboratory only. Not for diagnostic or therapeutic use. ©2022 OriGene Technologies, Inc., 9620 Medical Center Drive, Ste 200, Rockville, MD 20850, US