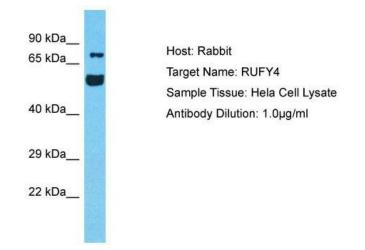

## **Product images:**

Host: Rabbit; Target Name: RUFY4; Sample Tissue: Hela Whole Cell lysates; Antibody Dilution: 1.0ug/ml

This product is to be used for laboratory only. Not for diagnostic or therapeutic use. ©2025 OriGene Technologies, Inc., 9620 Medical Center Drive, Ste 200, Rockville, MD 20850, US