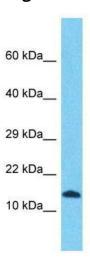

## **Product images:**

Host: Rabbit

Target Name: SFT2D2

Sample Tissue: HepG2 Cell Lysate

Antibody Dilution: 1.0µg/ml

Host: Rabbit; Target Name: SFT2D2; Sample Tissue: HepG2 Whole Cell lysates; Antibody

Dilution: 1.0ug/ml