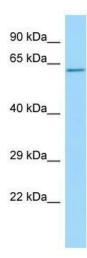

## **Product images:**

Host: Rabbit; Target Name: LCTL; Sample Tissue: MCF7 Whole Cell lysates; Antibody Dilution: 1.0ug/ml