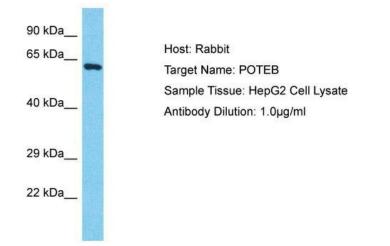

## **Product images:**

Host: Rabbit; Target Name: POTEB; Sample Tissue: HepG2 Whole Cell lysates; Antibody Dilution: 1.0ug/ml

This product is to be used for laboratory only. Not for diagnostic or therapeutic use. ©2024 OriGene Technologies, Inc., 9620 Medical Center Drive, Ste 200, Rockville, MD 20850, US