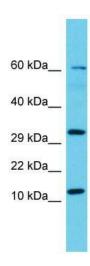

## **Product images:**

Host: Rabbit; Target Name: C14orf181; Sample Tissue: PANC1 Whole Cell lysates; Antibody

Dilution: 1.0ug/ml