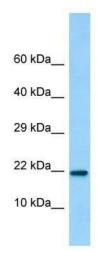

## **Product images:**

Host: Rabbit; Target Name: C15orf53; Sample Tissue: 293T Whole Cell lysates; Antibody Dilution: 1.0ug/ml

This product is to be used for laboratory only. Not for diagnostic or therapeutic use. ©2022 OriGene Technologies, Inc., 9620 Medical Center Drive, Ste 200, Rockville, MD 20850, US