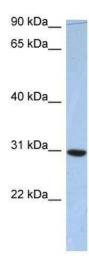

# **Product images:**

WB Suggested Anti-C16orf65 Antibody Titration: 0.2-1 ug/ml; ELISA Titer: 1:12500; Positive Control: Human Small Intestine