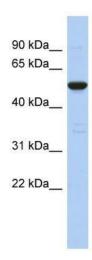

## **Product images:**

WB Suggested Anti-C9orf75 Antibody Titration: 0.2-1 ug/ml; ELISA Titer: 1:1562500; Positive Control: Human Thymus