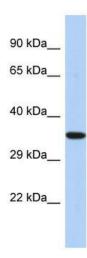

## **Product images:**

Host: Rabbit; Target Name: EPHX4; Sample Tissue: HepG2 Whole cell lysates; Antibody Dilution: 1.0ug/ml