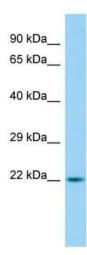

Conjugation: Unconjugated

**Storage:** Store at -20°C as received.

**Stability:** Stable for 12 months from date of receipt.

Predicted Protein Size: 22 kDa

**Gene Name:** ADP ribosylation factor like GTPase 15

## **Product images:**

WB Suggested Anti-ARL15 Antibody; Titration: 1.0 ug/ml; Positive Control: Placenta