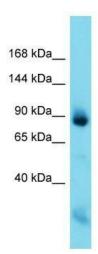

## **Product images:**

Host: Rabbit; Target Name: Nefm; Sample Tissue: Rat Muscle lysates; Antibody Dilution: 1.0ug/ml

This product is to be used for laboratory only. Not for diagnostic or therapeutic use. ©2022 OriGene Technologies, Inc., 9620 Medical Center Drive, Ste 200, Rockville, MD 20850, US