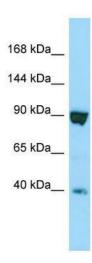

## **Product images:**

Host: Rabbit; Target Name: SSFA2; Sample Tissue: HT1080 Whole Cell lysates; Antibody

Dilution: 1.0ug/ml