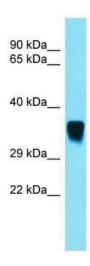

Predicted Protein Size: 38 kDa

Gene Name: sorting nexin 15

Database Link: NP 001019923

Entrez Gene 293691 Rat

Q4V896

**Background:** Snx15 may be involved in several stages of intracellular trafficking. Overexpression of SNX15

## **Product images:**

Host: Rabbit; Target Name: Snx15; Sample Tissue: Rat Muscle lysates; Antibody Dilution: 1.0ug/ml