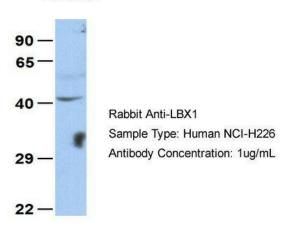

## LBX1

Host: Rabbit; Target Name: LBX1; Sample Tissue: NCI-H226; Antibody Dilution: 1.0ug/ml; LBX1 is supported by BioGPS gene expression data to be expressed in NCIH226