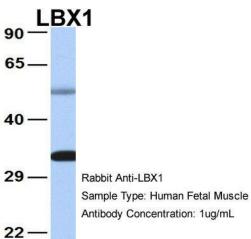

## **Product images:**

WB Suggested Anti-LBX1 Antibody Titration: 0.2-1 ug/ml; ELISA Titer: 1:1562500; Positive Control: Human Thymus

Host: Rabbit; Target Name: LBX1; Sample Tissue: Human Fetal Muscle; Antibody Dilution: 1.0ug/ml