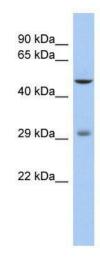

## **Product images:**

WB Suggested Anti-LBX1 Antibody Titration: 0.2-1 ug/ml; ELISA Titer: 1:1562500; Positive Control: Human Thymus

Host: Rabbit; Target Name: LBX1; Sample Tissue: Human Fetal Muscle; Antibody Dilution: 1.0ug/ml