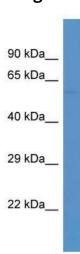

## **Product images:**

Host: Rabbit

Target Name: Smad6

Sample Tissue: Mouse Kidney Lysate

Antibody Dilution: 1.0µg/ml

Host: Rabbit; Target Name: Smad6; Sample Tissue: Mouse Kidney lysates; Antibody Dilution:

1.0ug/ml