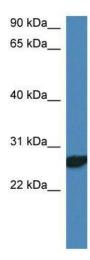

## **Product images:**

WB Suggested Anti-Ndfip2 Antibody; Titration: 1.0 ug/ml; Positive Control: Rat Lung