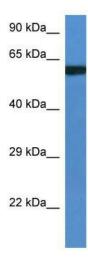

## **Product images:**

WB Suggested Anti-Uap1l1 Antibody; Titration: 1.0 ug/ml; Positive Control: Mouse Pancreas