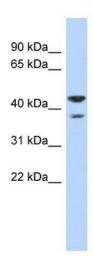

## **Product images:**

WB Suggested Anti-NSUN4 Antibody Titration: 0.2-1 ug/ml; ELISA Titer: 1:1562500; Positive Control: Human heart