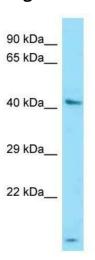

## **Product images:**

Host: Rabbit

Target Name: UGT3A1

Sample Tissue: HepG2 Cell Lysate

Antibody Dilution: 1.0µg/ml

Host: Rabbit; Target Name: UGT3A1; Sample Tissue: HepG2 Whole cell lysates; Antibody

Dilution: 1.0ug/ml