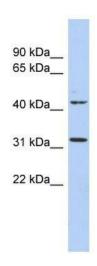

## **Product images:**

WB Suggested Anti-METTL6 Antibody Titration: 0.2-1 ug/ml; ELISA Titer: 1:312500; Positive

Control: DU145 cell lysate