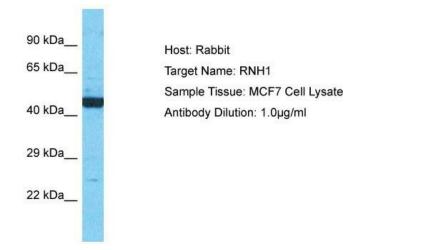

## **Product images:**

Host: Rabbit; Target Name: RNH1; Sample Tissue: MCF7 Whole Cell lysates; Antibody Dilution: 1.0ug/ml

This product is to be used for laboratory only. Not for diagnostic or therapeutic use. ©2022 OriGene Technologies, Inc., 9620 Medical Center Drive, Ste 200, Rockville, MD 20850, US