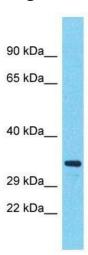

## **Product images:**

Host: Rabbit

Target Name: HEY1

Sample Tissue: Fetal Kidney Lysate

Antibody Dilution: 1.0µg/ml

Host: Rabbit; Target Name: HEY1; Sample Tissue: Fetal Kidney lysates; Antibody Dilution: 1.0ug/ml