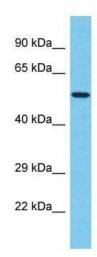

## **Product images:**

Host: Rabbit; Target Name: TBX20; Sample Tissue: Jurkat Whole Cell lysates; Antibody Dilution: 1.0ug/ml

This product is to be used for laboratory only. Not for diagnostic or therapeutic use. ©2022 OriGene Technologies, Inc., 9620 Medical Center Drive, Ste 200, Rockville, MD 20850, US