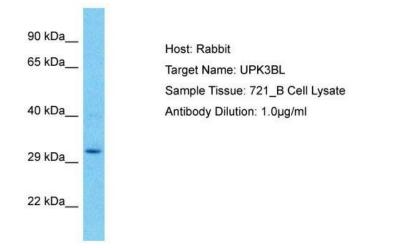

## **Product images:**

Host: Rabbit; Target Name: UPK3BL; Sample Tissue: 721\_B Whole Cell lysates; Antibody Dilution: 1.0ug/ml

This product is to be used for laboratory only. Not for diagnostic or therapeutic use. ©2022 OriGene Technologies, Inc., 9620 Medical Center Drive, Ste 200, Rockville, MD 20850, US