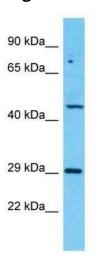

Predicted Protein Size: 54 kDa

**Gene Name:** zinc finger and BTB domain containing 8B

Database Link: NP 001139192

Entrez Gene 728116 Human

Q8NAP8

**Background:** ZBTB8B may be involved in transcriptional regulation.

## **Product images:**

Host: Rabbit

Target Name: ZBTB8B

Sample Tissue: MCF7 Cell Lysate

Antibody Dilution: 1.0µg/ml

Host: Rabbit; Target Name: ZBTB8B; Sample Tissue: MCF7 Whole Cell lysates; Antibody

Dilution: 1.0ug/ml