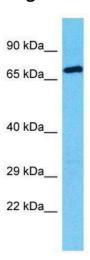

## **Product images:**

Host: Rabbit

Target Name: RFX8

Sample Tissue: HT1080 Cell Lysate

Antibody Dilution: 1.0µg/ml

Host: Rabbit; Target Name: RFX8; Sample Tissue: HT1080 Whole Cell lysates; Antibody Dilution:

1.0ug/ml