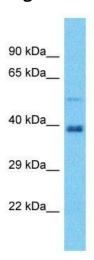

Predicted Protein Size: 41 kDa

**Gene Name:** neuralized E3 ubiquitin protein ligase 1B

Database Link: NP 001136123

Entrez Gene 54492 Human

A8MQ27

**Background:** NEURL1B is an E3 ubiquitin-protein ligase involved in regulation of the Notch pathway

## **Product images:**

Host: Rabbit

Target Name: NEURL1B

Sample Tissue: MCF7 Cell Lysate

Antibody Dilution: 1.0µg/ml

Host: Rabbit; Target Name: NEURL1B; Sample Tissue: MCF7 Whole Cell lysates; Antibody

Dilution: 1.0ug/ml