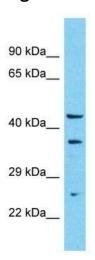

Predicted Protein Size: 37 kDa

**Gene Name:** GTF2H2 family member C

Database Link: NP 001092198

Entrez Gene 728340 Human

Q6P1K8

**Background:** The function of this protein remains unknown.

Synonyms: GTF2H2C\_2

## **Product images:**

Host: Rabbit

Target Name: GTF2H2C

Sample Tissue: 293T Cell Lysate

Antibody Dilution: 1.0µg/ml

Host: Rabbit; Target Name: GTF2H2C; Sample Tissue: 293T Whole Cell lysates; Antibody

Dilution: 1.0ug/ml