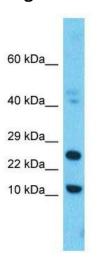

## **Product images:**

Host: Rabbit

Target Name: FAM159B

Sample Tissue: 721\_B Cell Lysate

Antibody Dilution: 1.0µg/ml

Host: Rabbit; Target Name: FAM159B; Sample Tissue: 721\_B Whole Cell lysates; Antibody

Dilution: 1.0ug/ml