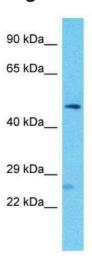

## **Product images:**

Host: Rabbit

Target Name: FAM155A

Sample Tissue: PANC1 Cell Lysate

Antibody Dilution: 1.0µg/ml

Host: Rabbit; Target Name: FAM155A; Sample Tissue: PANC1 Whole Cell lysates; Antibody

Dilution: 1.0ug/ml