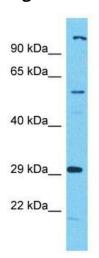

**Storage:** Store at -20°C as received.

**Stability:** Stable for 12 months from date of receipt.

Predicted Protein Size: 29 kDa

**Gene Name:** chromosome 17 open reading frame 99

Database Link: NP 001156547

## **Product images:**

Host: Rabbit

Target Name: C17orf99

Sample Tissue: Hela Cell Lysate Antibody Dilution: 1.0µg/ml

> Host: Rabbit; Target Name: C17orf99; Sample Tissue: Hela Whole Cell lysates; Antibody Dilution:

1.0ug/ml